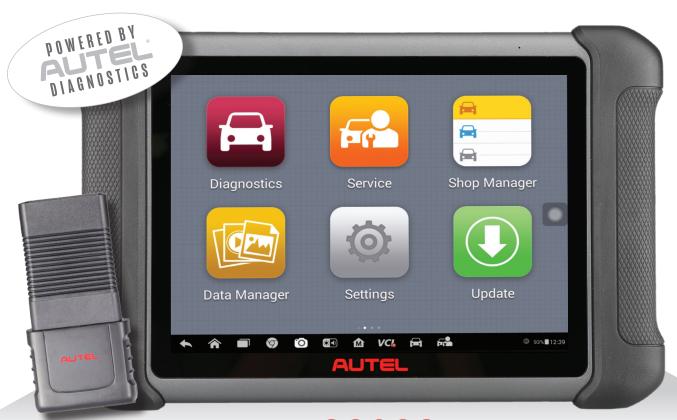

## **AUTEL** MaxiSYS

UPGRADED HARDWARE / EXPANDED SOFTWARE / CLOUD SERVICE

**INCLUDES VCI-MINI WITH NEW EXTENSION PIECE** 

# **MS906S**

### Upgraded Hardware

- Android 4.4 Operating System
- 64G Memory
- Includes Bluetooth VCI Mini
- Hexa-Core Processor
- 8" Touchscreen
- Rechargeable 10,000mAh Battery
- 8MP Rear Camera