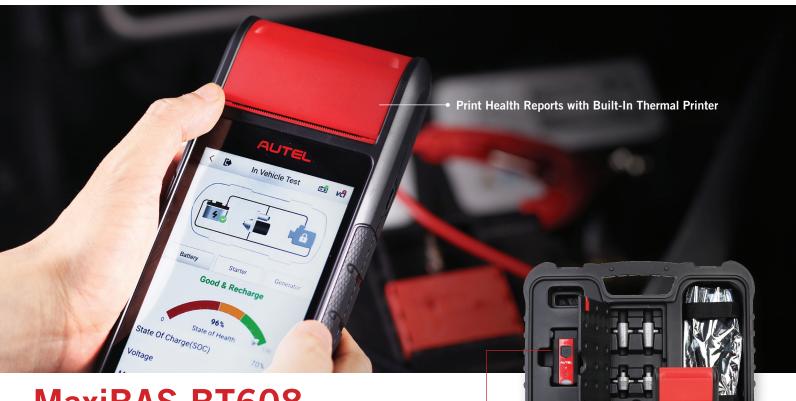

## MaxiBAS BT608

Battery and Electrical Diagnostics & Service

- Battery Health Report / Temperature Compensation / Cloud-based Service
- Battery Ratings: CCA, CA, MCA, JIS, DIN, SAE, IEC, EN, EN2, BCI, GB
- Test Flooded, AGM, AGM\_Spiral, EFB and GEL Batteries
- Test 6- and 12-volt Batteries: 100 3000 CCA
- Test 12- and 24-volt Cranking/Charging Systems

## ADAPTIVE CONDUCTANCE

- Reduce Battery Misdiagnosis
- Diagnose Low Capacity Batteries
- Reduce Charge & Retest for Discharged Batteries

## SYSTEM DETECTION

- Guided Battery Replacement Procedure with Prompted Memory Resets
- Battery Location Diagrams